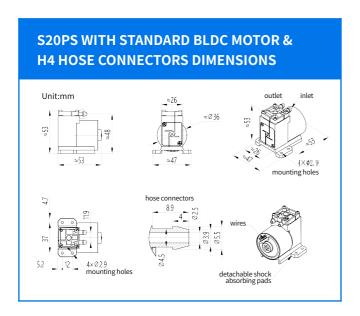

| CONFIGRATION OPTIONS |                    |                      |               |  |  |
|----------------------|--------------------|----------------------|---------------|--|--|
| Material Options     | Defalut            | Optional Items       |               |  |  |
| Pump Head            | PPS                | PVDF                 |               |  |  |
| Diaphragm            | EPDM               | PTFE                 | FKM           |  |  |
| Valves               | EPDM               | FFKM                 | FKM           |  |  |
| Motor                | Standard BLDC      | Туре                 | e A BLDC      |  |  |
| Connector Options    |                    |                      |               |  |  |
|                      | Hose connector     | Compression fittings |               |  |  |
| Pump head Options    |                    |                      |               |  |  |
|                      | Standard pump head | Dual diaphr          | agm pump head |  |  |