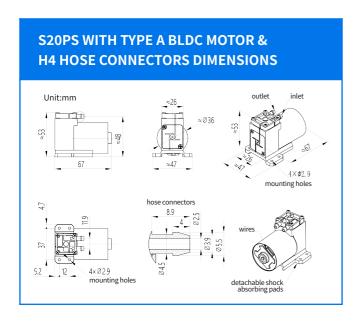

| CONFIGRATION OPTIONS |                    |                      |               |  |  |
|----------------------|--------------------|----------------------|---------------|--|--|
| Material Options     | Defalut            | Optional Items       |               |  |  |
| Pump Head            | PPS                | PVDF                 |               |  |  |
| Diaphragm            | EPDM               | PTFE                 | FKM           |  |  |
| Valves               | EPDM               | FFKM                 | FKM           |  |  |
| Motor                | Standard BLDC      | Туре                 | e A BLDC      |  |  |
| Connector Options    |                    |                      |               |  |  |
|                      | Hose connector     | Compression fittings |               |  |  |
| Pump head Options    |                    |                      |               |  |  |
|                      | Standard pump head | Dual diaphr          | agm pump head |  |  |