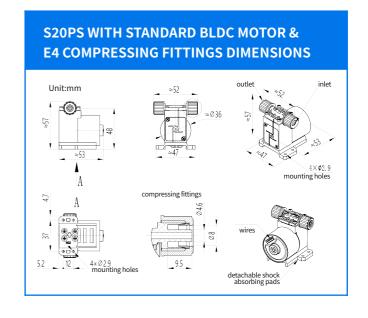

| CONFIGRATION OPTIONS |                    |                      |               |  |  |
|----------------------|--------------------|----------------------|---------------|--|--|
| Material Options     | Defalut            | Optional Items       |               |  |  |
| Pump Head            | PPS                | PVDF                 |               |  |  |
| Diaphragm            | EPDM               | PTFE                 | FKM           |  |  |
| Valves               | EPDM               | FFKM                 | FKM           |  |  |
| Motor                | Standard BLDC      | Туре                 | e A BLDC      |  |  |
| Connector Options    |                    |                      |               |  |  |
|                      | Hose connector     | Compression fittings |               |  |  |
| Pump head Options    |                    |                      |               |  |  |
|                      | Standard pump head | Dual diaphr          | agm pump head |  |  |