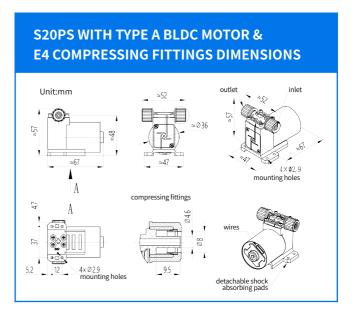

| CONFIGRATION OPTIONS |                    |                      |               |  |  |
|----------------------|--------------------|----------------------|---------------|--|--|
| Material Options     | Defalut            | Optional Items       |               |  |  |
| Pump Head            | PPS                | PVDF                 |               |  |  |
| Diaphragm            | EPDM               | PTFE                 | FKM           |  |  |
| Valves               | EPDM               | FFKM                 | FKM           |  |  |
| Motor                | Standard BLDC      | Туре                 | e A BLDC      |  |  |
| Connector Options    |                    |                      |               |  |  |
|                      | Hose connector     | Compression fittings |               |  |  |
| Pump head Options    |                    |                      |               |  |  |
|                      | Standard pump head | Dual diaphr          | agm pump head |  |  |