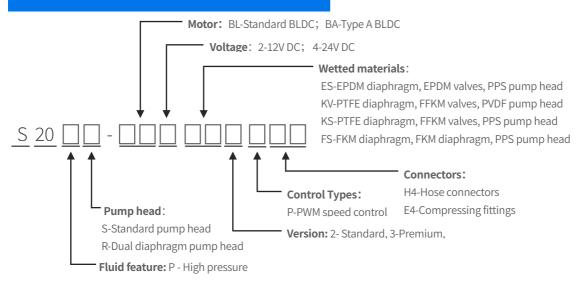

#### **S20 MODEL KEY**

| ACCI                          | ESSORIES                                                                                                                                                                                                                                                                                                                                                                                                                                                                                                                                                                                                                                                                                                                                                                                                                                                                                                                                                                                                                                                                                                                                                                                                                                                                                                                                                                                                                                                                                                                                                                                                                                                                                                                                                                                                                                                                                                                                                                                                                                                                                                                       |                                                                                                                                                                                                                                               |
|-------------------------------|--------------------------------------------------------------------------------------------------------------------------------------------------------------------------------------------------------------------------------------------------------------------------------------------------------------------------------------------------------------------------------------------------------------------------------------------------------------------------------------------------------------------------------------------------------------------------------------------------------------------------------------------------------------------------------------------------------------------------------------------------------------------------------------------------------------------------------------------------------------------------------------------------------------------------------------------------------------------------------------------------------------------------------------------------------------------------------------------------------------------------------------------------------------------------------------------------------------------------------------------------------------------------------------------------------------------------------------------------------------------------------------------------------------------------------------------------------------------------------------------------------------------------------------------------------------------------------------------------------------------------------------------------------------------------------------------------------------------------------------------------------------------------------------------------------------------------------------------------------------------------------------------------------------------------------------------------------------------------------------------------------------------------------------------------------------------------------------------------------------------------------|-----------------------------------------------------------------------------------------------------------------------------------------------------------------------------------------------------------------------------------------------|
| Descriptions                  | Illustration                                                                                                                                                                                                                                                                                                                                                                                                                                                                                                                                                                                                                                                                                                                                                                                                                                                                                                                                                                                                                                                                                                                                                                                                                                                                                                                                                                                                                                                                                                                                                                                                                                                                                                                                                                                                                                                                                                                                                                                                                                                                                                                   | Function                                                                                                                                                                                                                                      |
| Shock-isolation mounting feet |                                                                                                                                                                                                                                                                                                                                                                                                                                                                                                                                                                                                                                                                                                                                                                                                                                                                                                                                                                                                                                                                                                                                                                                                                                                                                                                                                                                                                                                                                                                                                                                                                                                                                                                                                                                                                                                                                                                                                                                                                                                                                                                                | Reduce the impact of vibration on the equipment during the operation of the pump. This accessory comes with the pump*4                                                                                                                        |
| Filter                        | <b>%</b>                                                                                                                                                                                                                                                                                                                                                                                                                                                                                                                                                                                                                                                                                                                                                                                                                                                                                                                                                                                                                                                                                                                                                                                                                                                                                                                                                                                                                                                                                                                                                                                                                                                                                                                                                                                                                                                                                                                                                                                                                                                                                                                       | The 80-mesh filter protect both pumps and other upstream instrumentation and hydraulic circuits against particulate, crystals and fibers . It is recommended to replace it regularly. This accessory comes with the pump*1                    |
| Check valve                   | <b>*</b>                                                                                                                                                                                                                                                                                                                                                                                                                                                                                                                                                                                                                                                                                                                                                                                                                                                                                                                                                                                                                                                                                                                                                                                                                                                                                                                                                                                                                                                                                                                                                                                                                                                                                                                                                                                                                                                                                                                                                                                                                                                                                                                       | Enhance the cut-off capability of the gas circuit system to ensure one-way gas flow. This accessory can be purchased on demand                                                                                                                |
| Back pressure relief<br>valve |                                                                                                                                                                                                                                                                                                                                                                                                                                                                                                                                                                                                                                                                                                                                                                                                                                                                                                                                                                                                                                                                                                                                                                                                                                                                                                                                                                                                                                                                                                                                                                                                                                                                                                                                                                                                                                                                                                                                                                                                                                                                                                                                | Back pressure safety valve, when the back pressure exceeds the safety range, it will open to relieve the pressure to protect the the liquid system and the pump from overpressure damage . This accessory is available for purchase on demand |
| Manual control valve          |                                                                                                                                                                                                                                                                                                                                                                                                                                                                                                                                                                                                                                                                                                                                                                                                                                                                                                                                                                                                                                                                                                                                                                                                                                                                                                                                                                                                                                                                                                                                                                                                                                                                                                                                                                                                                                                                                                                                                                                                                                                                                                                                | It can be used to manually adjust the gas flow rate, pressure and vacuum. This accessory can be purchased on demand                                                                                                                           |
| DC power adapter              | Asserting to the second | 220V AC to DC switching power supply, this accessory can be purchased on demand                                                                                                                                                               |