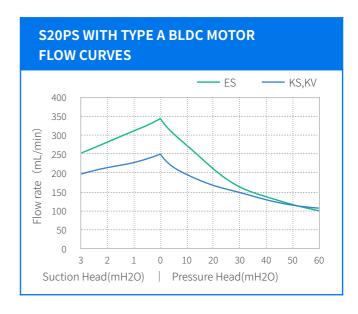

### **Applications**

- Printing
- Laboratory
- Medical equipment
- Analytical instruments

10K hours

| PERFORMANCE DATA                                      |                                                             |                               |                           |                             |                             |                                   |                          |                           |                             |
|-------------------------------------------------------|-------------------------------------------------------------|-------------------------------|---------------------------|-----------------------------|-----------------------------|-----------------------------------|--------------------------|---------------------------|-----------------------------|
|                                                       | Voltage<br>(V DC)                                           | As Liquid Pump                |                           |                             | As Gas Pump                 |                                   |                          |                           |                             |
| Model                                                 |                                                             | Free<br>Flow Rate<br>(mL/min) | Max.<br>Pressure<br>(kPa) | Suction<br>Height<br>(mH2O) | Max. Load<br>Current<br>(A) | Max. Gas<br>Flow rate<br>(mL/min) | Max.<br>Vacuum<br>(-kPa) | Max.<br>Pressure<br>(kPa) | Max. Load<br>Current<br>(A) |
| Material ES Diaphragm:EPDM Valves:EPDM Pump Head: PPS |                                                             |                               |                           |                             |                             |                                   |                          |                           |                             |
| S20PS-BL2                                             | 12                                                          | 230                           | 500                       | 3                           | 0.21                        | 190                               | 33                       | 53                        | 0.16                        |
| S20PS-BL4                                             | 24                                                          | 240                           | 500                       | 3                           | 0.12                        | 200                               | 33                       | 53                        | 0.08                        |
| S20PS-BA2                                             | 12                                                          | 300                           | 600                       | 3                           | 0.33                        | 240                               | 32                       | 50                        | 0.25                        |
| S20PS-BA4                                             | 24                                                          | 320                           | 600                       | 3                           | 0.23                        | 250                               | 32                       | 50                        | 0.16                        |
| Material KS KV                                        | V Diaphragm:PTFE Valves:FFKM Pump Head: PPS(KS) or PVDF(KV) |                               |                           |                             |                             |                                   |                          |                           |                             |
| S20PS-BL2                                             | 12                                                          | 175                           | 500                       | 3                           | 0.24                        | 170                               | 33                       | 55                        | 0.18                        |
| S20PS-BL4                                             | 24                                                          | 175                           | 500                       | 3                           | 0.12                        | 180                               | 33                       | 55                        | 0.09                        |
| S20PS-BA2                                             | 12                                                          | 220                           | 600                       | 3                           | 0.37                        | 205                               | 35                       | 60                        | 0.29                        |
| S20PS-BA4                                             | 24                                                          | 230                           | 600                       | 3                           | 0.20                        | 230                               | 35                       | 60                        | 0.20                        |
|                                                       |                                                             |                               |                           |                             |                             |                                   |                          |                           |                             |