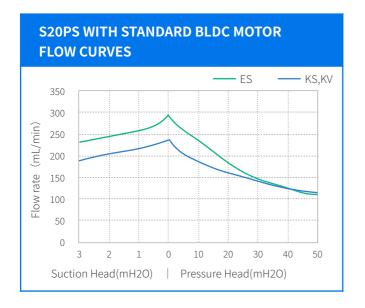

### **Applications**

- Printing
- Laboratory
- Medical equipment
- Analytical instruments

10K hours

| PERFORMANCE DATA                                      |                                                             |                               |                           |                             |                             |                                   |                          |                           |                             |
|-------------------------------------------------------|-------------------------------------------------------------|-------------------------------|---------------------------|-----------------------------|-----------------------------|-----------------------------------|--------------------------|---------------------------|-----------------------------|
|                                                       | Voltage<br>(V DC)                                           | As Liquid Pump                |                           |                             | As Gas Pump                 |                                   |                          |                           |                             |
| Model                                                 |                                                             | Free<br>Flow Rate<br>(mL/min) | Max.<br>Pressure<br>(kPa) | Suction<br>Height<br>(mH2O) | Max. Load<br>Current<br>(A) | Max. Gas<br>Flow rate<br>(mL/min) | Max.<br>Vacuum<br>(-kPa) | Max.<br>Pressure<br>(kPa) | Max. Load<br>Current<br>(A) |
| Material ES Diaphragm:EPDM Valves:EPDM Pump Head: PPS |                                                             |                               |                           |                             |                             |                                   |                          |                           |                             |
| S20PS-BL2                                             | 12                                                          | 230                           | 500                       | 3                           | 0.21                        | 190                               | 33                       | 53                        | 0.16                        |
| S20PS-BL4                                             | 24                                                          | 240                           | 500                       | 3                           | 0.12                        | 200                               | 33                       | 53                        | 0.08                        |
| S20PS-BA2                                             | 12                                                          | 300                           | 600                       | 3                           | 0.33                        | 240                               | 32                       | 50                        | 0.25                        |
| S20PS-BA4                                             | 24                                                          | 320                           | 600                       | 3                           | 0.23                        | 250                               | 32                       | 50                        | 0.16                        |
| Material KS KV                                        | V Diaphragm:PTFE Valves:FFKM Pump Head: PPS(KS) or PVDF(KV) |                               |                           |                             |                             |                                   |                          |                           |                             |
| S20PS-BL2                                             | 12                                                          | 175                           | 500                       | 3                           | 0.24                        | 170                               | 33                       | 55                        | 0.18                        |
| S20PS-BL4                                             | 24                                                          | 175                           | 500                       | 3                           | 0.12                        | 180                               | 33                       | 55                        | 0.09                        |
| S20PS-BA2                                             | 12                                                          | 220                           | 600                       | 3                           | 0.37                        | 205                               | 35                       | 60                        | 0.29                        |
| S20PS-BA4                                             | 24                                                          | 230                           | 600                       | 3                           | 0.20                        | 230                               | 35                       | 60                        | 0.20                        |
|                                                       |                                                             |                               |                           |                             |                             |                                   |                          |                           |                             |